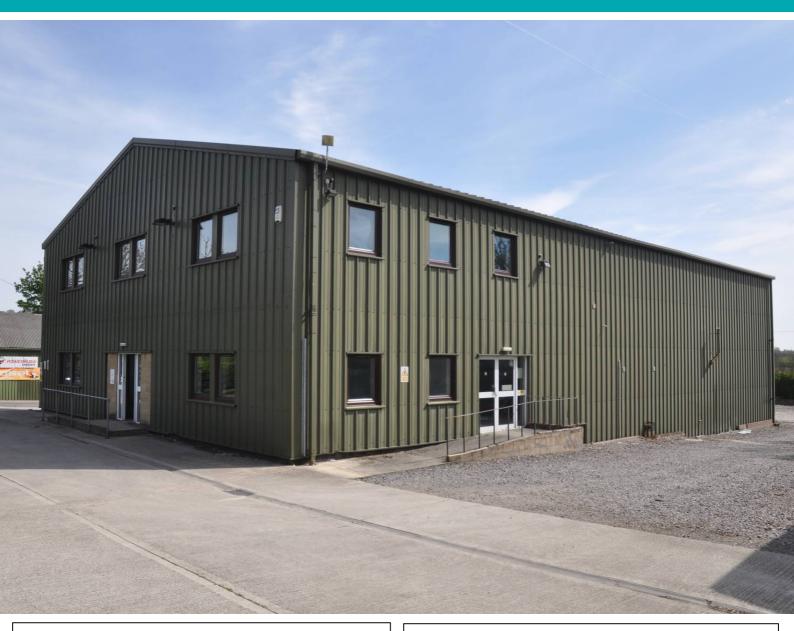

## Unit 3 Hatfield Farm, Oare, Marlborough, SN8 4JE

A well-presented industrial unit situated in a prominent position on the A345 between Marlborough and Pewsey. The property is surrounded by a large yard area which includes plenty of parking. The property is VAT opted. Unit 3 also benefits from offices on the ground and first floors as well as a trade counter.

Marlborough is situated within easy reach of the M4 & A303 via the A346.

- 6,753 sq ft of industrial, office and trade counter space over two floors.
- Services: Mains water, electricity (3 phase), drainage and telephone.
- Rates payable c.£9,960.
- To let as a whole: £31,500pa + VAT.
- Available immediately.
- Viewing by appointment; contact Andrew Stibbard on 07915 668232.