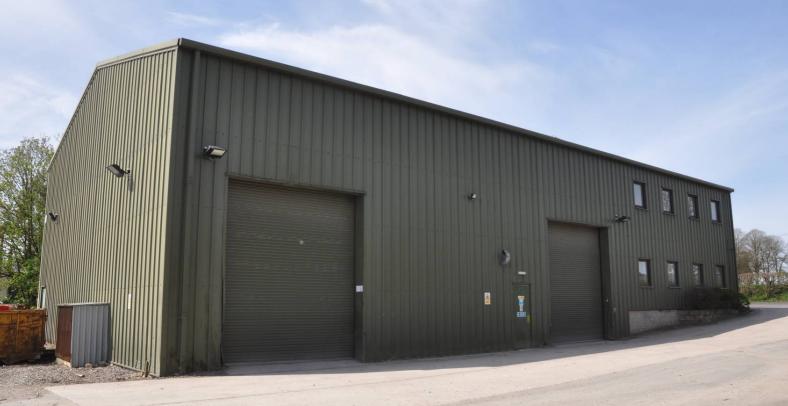

## Unit 3 Hatfield Farm, Oare, Marlborough, SN8 4JE

A well-presented industrial unit situated in a prominent position on the A345 between Marlborough and Pewsey. The property is surrounded by a large yard area which includes plenty of parking. The property is VAT opted. Unit 3 also benefits from offices on the ground and first floors as well as a trade counter.

Marlborough is situated within easy reach of the M4 & A303 via the A346.

- 6,753 sq ft of industrial, office and trade counter space over two floors.
- Services: Mains water, electricity (3 phase), drainage and telephone.
- Rates payable c.£9,960.
- To let as a whole: £31,500pa + VAT.
- Available immediately.
- Viewing by appointment; contact Andrew Stibbard on 07915 668232.