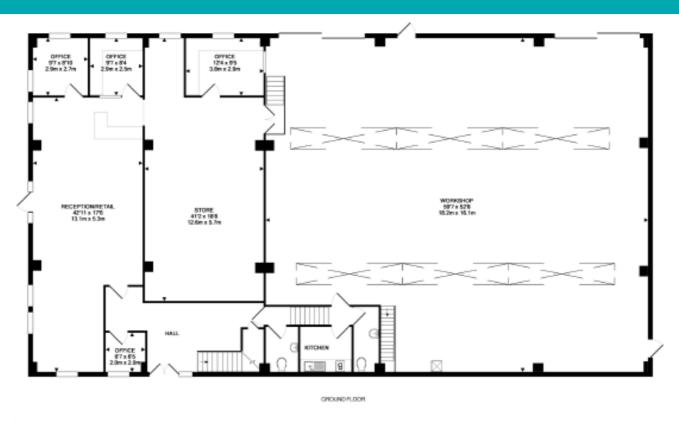

## Unit 3 Hatfield Farm, Oare, Marlborough, SN8 4JE

A well-presented industrial unit situated in a prominent position on the A345 between Marlborough and Pewsey. The property is surrounded by a large yard area which includes plenty of parking. The property is VAT opted. Unit 3 also benefits from offices on the ground and first floors as well as a trade counter.

Marlborough is situated within easy reach of the M4 & A303 via the A346.

- 6,753 sq ft of industrial, office and trade counter space over two floors.
- Services: Mains water, electricity (3 phase), drainage and telephone.
- Rates payable c.£9,960.
- To let as a whole: £31,500pa + VAT.
- Available immediately.
- Viewing by appointment; contact Andrew Stibbard on 07915 668232.