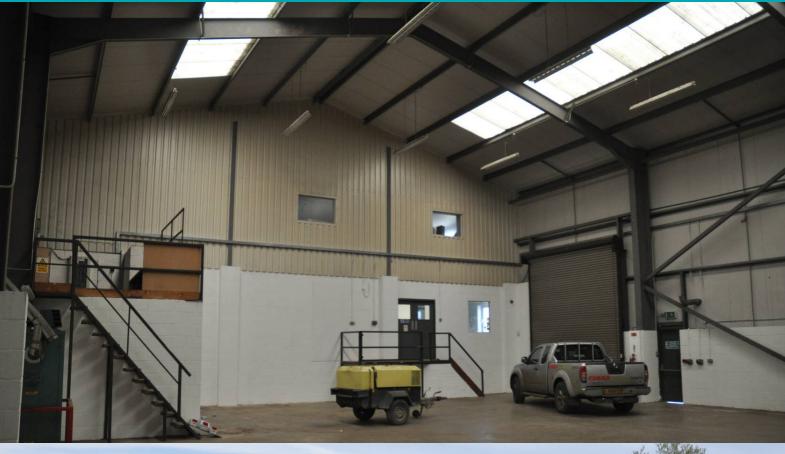

## Unit 3 Hatfield Farm, Oare, Marlborough, SN8 4JE

A well-presented industrial unit situated in a prominent position on the A345 between Marlborough and Pewsey. The property is surrounded by a large yard area which includes plenty of parking. The property is VAT opted. Unit 3 also benefits from offices on the ground and first floors as well as a trade counter.

Marlborough is situated within easy reach of the M4 & A303 via the A346.

- 6,753 sq ft of industrial, office and trade counter space over two floors.
- Services: Mains water, electricity (3 phase), drainage and telephone.
- Rates payable c.£9,960.
- To let as a whole: £31,500pa + VAT.
- Available immediately.
- Viewing by appointment; contact Andrew Stibbard on 07915 668232.