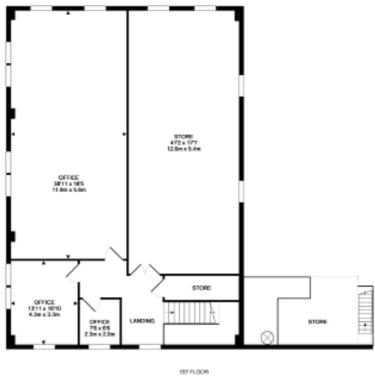

## Unit 3 Hatfield Farm, Oare, Marlborough, SN8 4JE

A well-presented industrial unit situated in a prominent position on the A345 between Marlborough and Pewsey. The property is surrounded by a large yard area which includes plenty of parking. The property is VAT opted. Unit 3 also benefits from offices on the ground and first floors as well as a trade counter.

Marlborough is situated within easy reach of the M4 & A303 via the A346.

- 6,753 sq ft of industrial, office and trade counter space over two floors.
- Services: Mains water, electricity (3 phase), drainage and telephone.
- Rates payable c.£9,960.
- To let as a whole: £31,500pa + VAT.
- Available immediately.
- Viewing by appointment; contact Andrew Stibbard on 07915 668232.